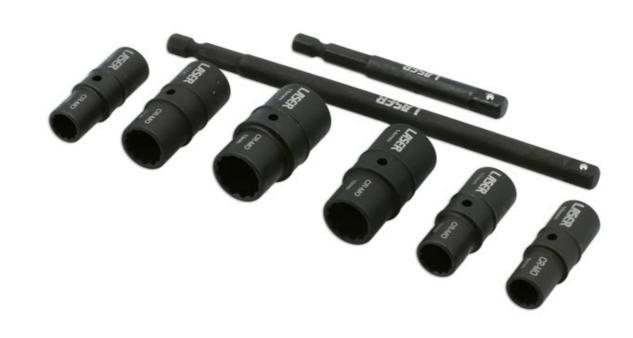

## Double Ended Thin Wall Socket Set 1/4 "D 8pc

A set of six double-ended impact quality thin walled sockets, in popular sizes ranging from 8mm to 15mm and 5/16" to 1/2", supplied with two extension bars each fitted with a quick chuck making them suitable for use with impact drivers and power tools. The 150mm extension bar coupled with the slim body of the sockets, make them ideal for use in confined areas, with the dual sided function allowing them to be quickly and easily flipped over to access the next size etc.

## **Additional Information**

- Set of 1/4"D Bi-Hex (12pt) profile thin walled impact flip sockets.
- Sizes: 8 x 10mm, 9 x 11mm, 12 x 14mm, 13 x 15mm, 5/16" x 3/8", 7/16" x 1/2".
- Also includes: 75 & 150mm 1/4"D extension bars with quick chuck end, ideal for use with cordless drills & drill drivers.
- Impact quality. Manufactured from chrome molybdenum.
- · All supplied in a plastic storage case with a removable EVA foam tray.