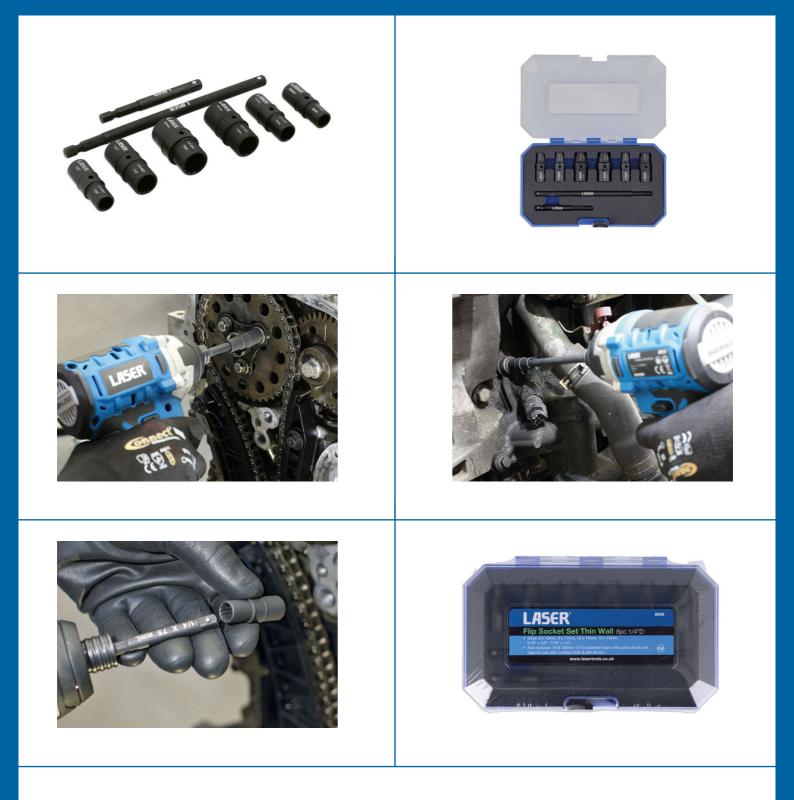

## Double Ended Thin Wall Socket Set 1/4 "D 8pc

A set of six double-ended impact quality thin walled sockets, in popular sizes ranging from 8mm to 15mm and 5/16" to 1/2", supplied with two extension bars each fitted with a quick chuck making them suitable for use with impact drivers and power tools. The 150mm extension bar coupled with the slim body of the sockets, make them ideal for use in confined areas, with the dual sided function allowing them to be quickly and easily flipped over to access the next size etc.

## **Additional Information**

- Set of 1/4"D Bi-Hex (12pt) profile thin walled impact flip sockets.
- Sizes: 8 x 10mm, 9 x 11mm, 12 x 14mm, 13 x 15mm, 5/16" x 3/8", 7/16" x 1/2".
- Also includes: 75 & 150mm 1/4"D extension bars with quick chuck end, ideal for use with cordless drills & drill drivers.
- Impact quality. Manufactured from chrome molybdenum.
- · All supplied in a plastic storage case with a removable EVA foam tray.